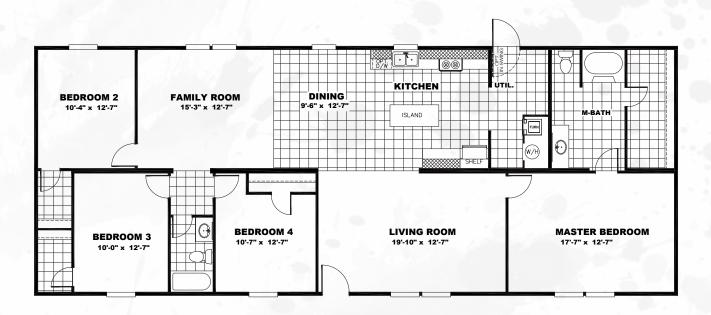

## PRIDE

TRU28684R

1,791 sq ft // 4 beds // 2 baths

The home series and floor plans shown all have starting prices within the price range indicated. Your local Home Center can quote you specific prices and terms of purchase for specific homes. TRU Homes invests in continuous product and process improvement. All home series, floor plans, specifications, dimensions, features, materials, availability, and starting prices shown are artist's renderings or estimates and are subject to change without notice or obligation. Dimensions are nominal and length and width measurements are from exterior wall. Starting prices include the home only, plus typical delivery and installation. Starting prices do not include other costs such as taxes, title fees, insurance premiums, filing or recording fees, land or improvements to the land, optional home features, optional delivery or installation services, wheels and axles, community or homeowner association fees, or any other items not shown on your Retailer Closing Agreement and related documents (your RCA). Your RCA will show the details of your purchase. 2011 TRU Homes. All rights reserved.